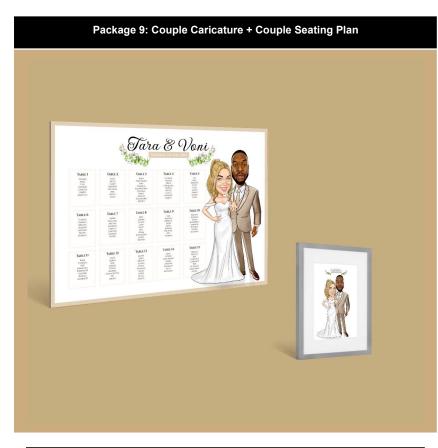

------------------|-------------------------------|
| 1 Person                    | £245                       | £265                          |
| 2 People                    | £300                       | £340                          |
| 3 People                    | £375                       | £435                          |



| Number Of<br>People To Draw | Standard<br>Wedding Attire | Traditional<br>Wedding Attire |
|-----------------------------|----------------------------|-------------------------------|
| 1 Person                    | £175                       | £195                          |
| 2 People                    | £230                       | £270                          |
| 3 People                    | £305                       | £365                          |



| Number Of<br>People To Draw | Standard<br>Wedding Attire | Traditional<br>Wedding Attire |
|-----------------------------|----------------------------|-------------------------------|
| 1 Person                    | £265                       | £285                          |
| 2 People                    | £320                       | £360                          |
| 3 People                    | £395                       | £455                          |



| Number Of<br>People To Draw | Standard<br>Wedding Attire | Traditional<br>Wedding Attire |
|-----------------------------|----------------------------|-------------------------------|
| 1 Person                    | £265                       | £285                          |
| 2 People                    | £320