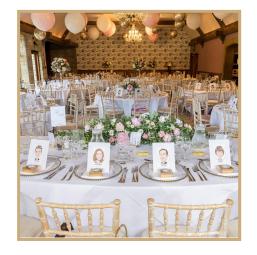

## Event Stationery | Drawn From Photos

Place Cards

Guest Caricatures Seating Plan

Couple Seating Plan

Welcome Sign/ Signboard

<image>

Cardboard Cutout

Couple Caricature