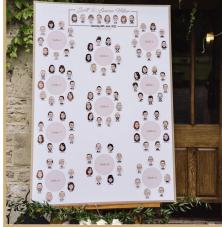

## Event Stationery | Drawn From Photos

Place Cards

Guest Caricatures Seating Plan

Couple Seating Plan

Welcome Sign/ Signboard

<image>

Cardboard Cutout

Couple Caricature