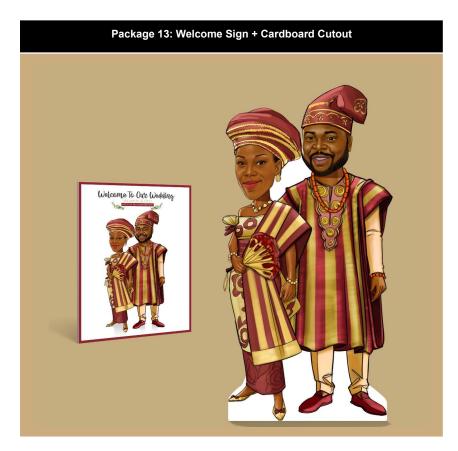

## Event Stationery | Drawn From Photos

Place Cards

Guest Caricatures Seating Plan

Couple Seating Plan

Welcome Sign/ Signboard

<image>

Cardboard Cutout

Couple Caricature