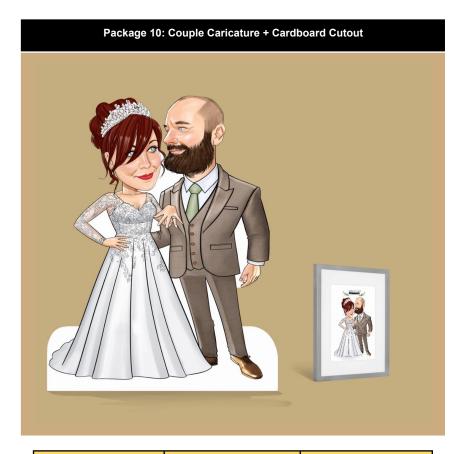

------------------|-------------------------------|
| 1 Person                    | £175                       | £195                          |
| 2 People                    | £230                       | £270                          |
| 3 People                    | £305                       | £365                          |



| Number Of<br>People To Draw | Standard<br>Wedding Attire | Traditional<br>Wedding Attire |
|-----------------------------|----------------------------|-------------------------------|
| 1 Person                    | £265                       | £285                          |
| 2 People                    | £320                       | £360                          |
| 3 People                    | £395                       | £455                          |



| Number Of<br>People To Draw | Standard<br>Wedding Attire | Traditional<br>Wedding Attire |
|-----------------------------|----------------------------|-------------------------------|
| 1 Person                    | £265                       | £285                          |
| 2 People                    | £320                       | £360                          |
| 3 People                    | £395                       | £455                          |



| Number Of<br>People To Draw | Standard<br>Wedding Attire | Traditional<br>Wedding Attire |
|-----------------------------|----------------------------|-------------------------------|
| 1 Person                    | £305                       | £325                          |
| 2 People                    | £360