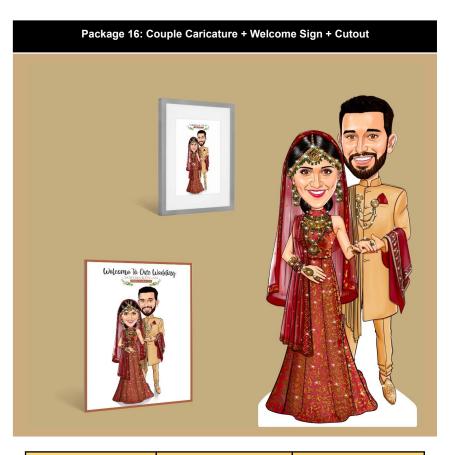

Package 14: Couple Caricature + Welcome Sign + Couple Seating Plan

| Number Of<br>People To Draw | Standard<br>Wedding Attire | Traditional<br>Wedding Attire |
|-----------------------------|----------------------------|-------------------------------|
| 1 Person                    | £325                       | £345                          |
| 2 People                    | £380                       | £420                          |
| 3 People                    | £455                       | £515                          |