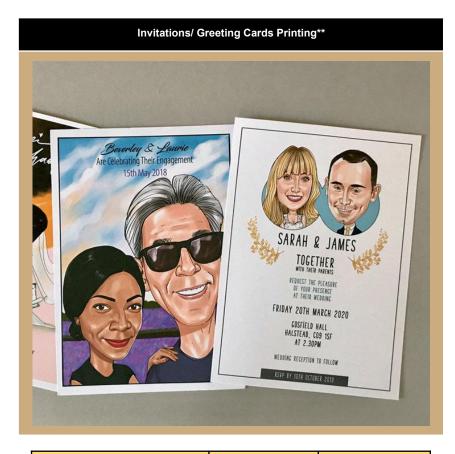

Invitations & Greeting Cards

Bespoke Wedding Sculptures

| Number Of<br>People To Draw | Price Per Person<br>(Black & White) | Price Per Person<br>(Colour) |
|-----------------------------|-------------------------------------|------------------------------|
| 20 - 49 People              | £13 per person                      | £15 per person               |
| 50 - 99 People              | £11 per person                      | £13 per person               |
| 100+ People                 | £9 per person                       | £11 per person               |