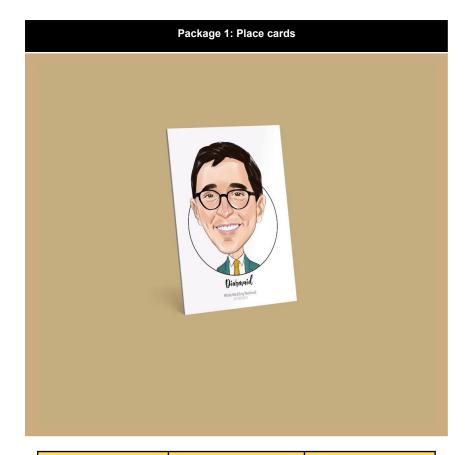

## **Printing & Framing**

Place cards are printed on 6"x4" (150mmx100mm) matte photo paper at no additional charge. If you would like to order stands or frames for the place cards, please see our place cards stand and frame options in the table below.