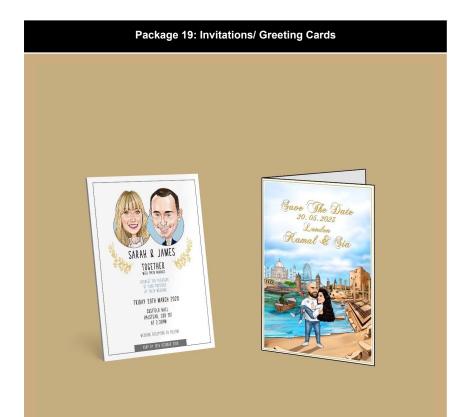

Invitations & Greeting Cards

Bespoke Wedding Sculptures

| Number Of<br>People To Draw | Price Per Person<br>(Black & White) | Price Per Person<br>(Colour) |
|-----------------------------|-------------------------------------|------------------------------|
| 20 - 49 People              | £13 per person                      | £15 per person               |
| 50 - 99 People              | £11 per person                      | £13 per person               |
| 100+ People                 | £9 per person                       | £11 per person               |