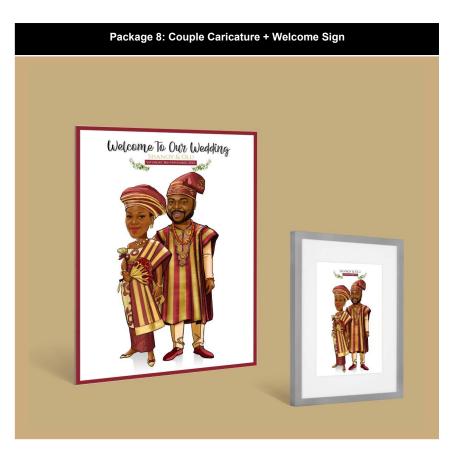

------------------|-------------------------------|
| 1 Person                    | £245                       | £265                          |
| 2 People                    | £300                       | £340                          |
| 3 People                    | £375                       | £435                          |



| Number Of<br>People To Draw | Standard<br>Wedding Attire | Traditional<br>Wedding Attire |
|-----------------------------|----------------------------|-------------------------------|
| 1 Person                    | £245                       | £265                          |
| 2 People                    | £300                       | £340                          |
| 3 People                    | £375                       | £435                          |



| Number Of<br>People To Draw | Standard<br>Wedding Attire | Traditional<br>Wedding Attire |
|-----------------------------|----------------------------|-------------------------------|
| 1 Person                    | £175                       | £195                          |
| 2 People                    | £230                       | £270                          |
| 3 People                    | £305                       | £365                          |



| Number Of<br>People To Draw | Standard<br>Wedding Attire | Traditional<br>Wedding Attire |
|-----------------------------|----------------------------|-------------------------------|
| 1 Person                    | £265                       | £285                          |
| 2 People                    | £320