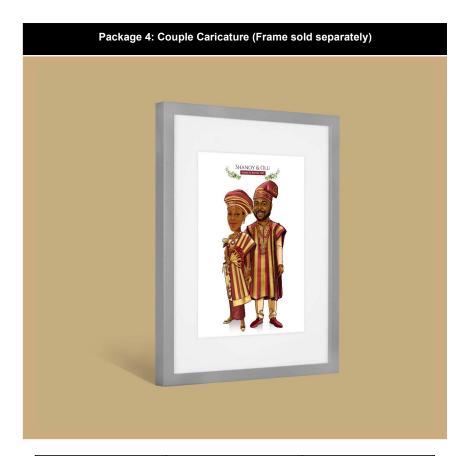

## Event Stationery | Drawn From Photos

Place Cards

Guest Caricatures Seating Plan

Couple Seating Plan

Welcome Sign/ Signboard

<image>

Cardboard Cutout

Couple Caricature