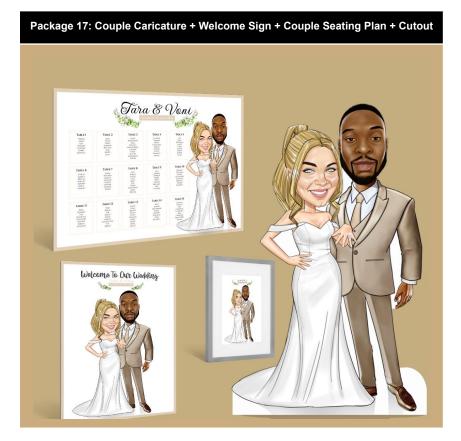

Package 14: Couple Caricature + Welcome Sign + Couple Seating Plan

| Number Of<br>People To Draw | Standard<br>Wedding Attire | Traditional<br>Wedding Attire |
|-----------------------------|----------------------------|-------------------------------|
| 1 Person                    | £325                       | £345                          |
| 2 People                    | £380                       | £420                          |
| 3 People                    | £455                       | £515                          |