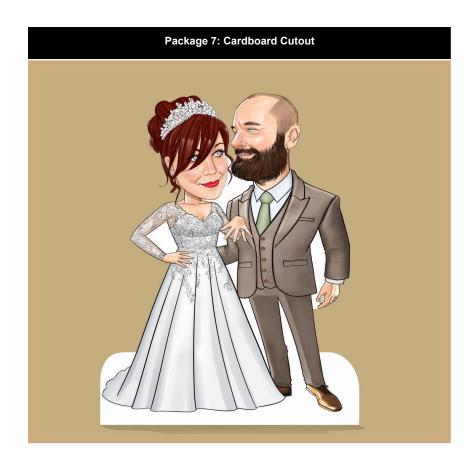

## Event Stationery | Drawn From Photos

Place Cards

Guest Caricatures Seating Plan

Couple Seating Plan

Welcome Sign/ Signboard

<image>

Cardboard Cutout

Couple Caricature