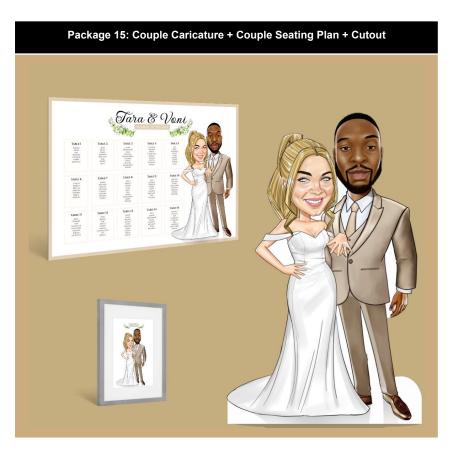

## Event Stationery | Drawn From Photos

Place Cards

Guest Caricatures Seating Plan

Couple Seating Plan

Welcome Sign/ Signboard

<image>

Cardboard Cutout

Couple Caricature