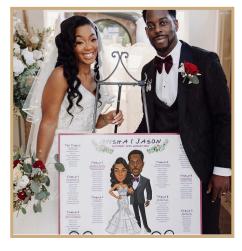

## Package 2: Guest Caricature Seating Plan Fliss & Jason Taylor-Robinson Top Table Ģ Ø

| Number Of<br>People To Draw | Price Per Person<br>(Black & White) | Price Per Person<br>(Colour) |
|-----------------------------|-------------------------------------|------------------------------|
| 20 - 49 People              | £14 per person                      | £16 per person               |
| 50 - 99 People              | £12 per person                      | £14 per person               |
| 100+ People                 | £10 per person                      | £12 per person               |