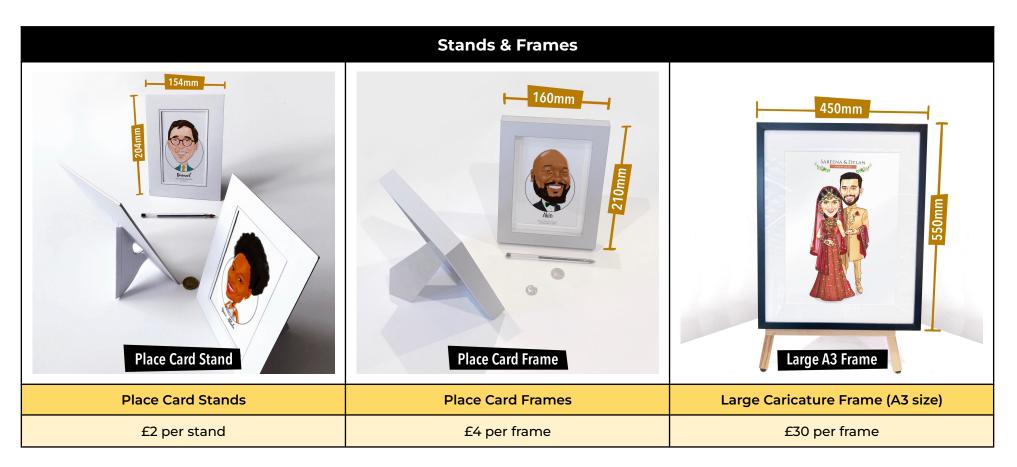

## **Printing & Framing**

Place cards are printed on 6"x4" (150mmx100mm) matte photo paper at no additional charge. If you would like to order stands or frames for the place cards, please see our place cards stand and frame options in the table below.

Seating Plans and Signboards are printed on a 5mm thick Foamex board at no additional cost.

Full Body Caricatures are printed on Matte paper at no additional cost. A3 Frames are available in Black, White, Grey & Light wood.