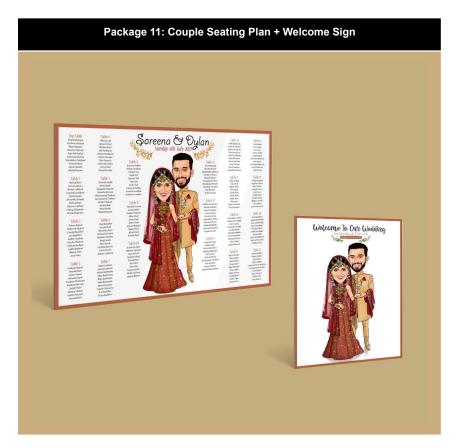

------------------|-------------------------------|
| 1 Person                    | £265                       | £285                          |
| 2 People                    | £320                       | £360                          |
| 3 People                    | £395                       | £455                          |



| Number Of<br>People To Draw | Standard<br>Wedding Attire | Traditional<br>Wedding Attire |
|-----------------------------|----------------------------|-------------------------------|
| 1 Person                    | £265                       | £285                          |
| 2 People                    | £320                       | £360                          |
| 3 People                    | £395                       | £455                          |



| Number Of<br>People To Draw | Standard<br>Wedding Attire | Traditional<br>Wedding Attire |
|-----------------------------|----------------------------|-------------------------------|
| 1 Person                    | £305                       | £325                          |
| 2 People                    | £360                       | £400                          |
| 3 People                    | £435                       | £495                          |



| Number Of<br>People To Draw | Standard<br>Wedding Attire | Traditional<br>Wedding Attire |
|-----------------------------|----------------------------|-------------------------------|
| 1 Person                    | £395                       | £415                          |
| 2 People                    | £450