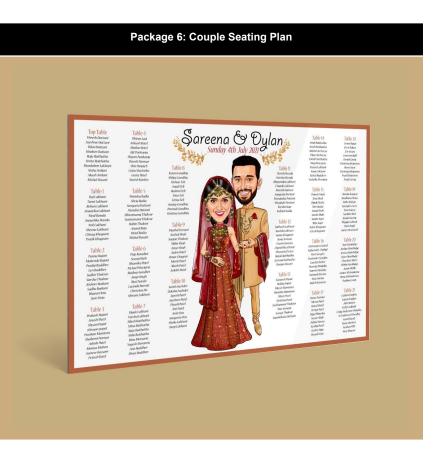

## Event Stationery | Drawn From Photos

Place Cards

Guest Caricatures Seating Plan

Couple Seating Plan

Welcome Sign/ Signboard

<image>

Cardboard Cutout

Couple Caricature