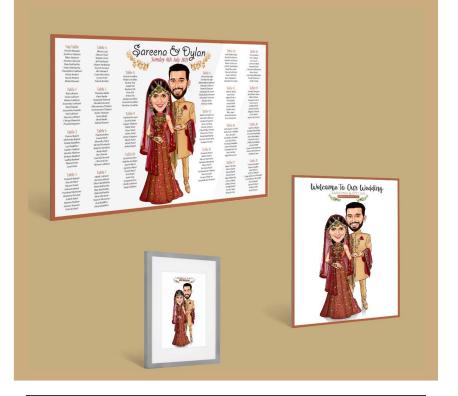

## Event Stationery | Drawn From Photos

Place Cards

Guest Caricatures Seating Plan

Couple Seating Plan

Welcome Sign/ Signboard

<image>

Cardboard Cutout

Couple Caricature