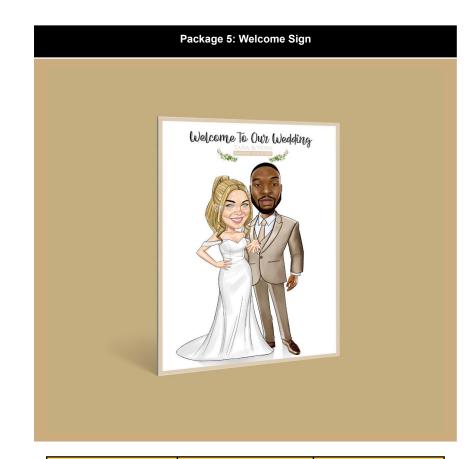

## Event Stationery | Drawn From Photos

Place Cards

Guest Caricatures Seating Plan

Couple Seating Plan

Welcome Sign/ Signboard

<image>

Cardboard Cutout

Couple Caricature