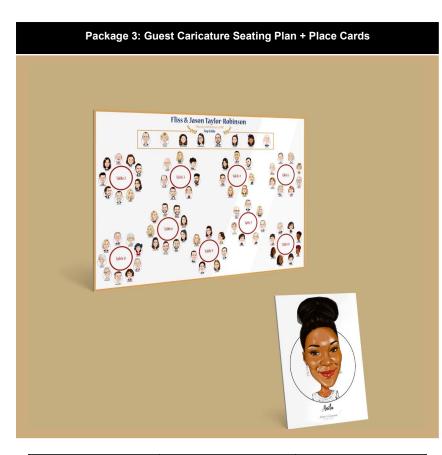

## Package 2: Guest Caricature Seating Plan Fliss & Jason Taylor-Robinson Top Table Ģ Ø

| Number Of<br>People To Draw | Price Per Person<br>(Black & White) | Price Per Person<br>(Colour) |
|-----------------------------|-------------------------------------|------------------------------|
| 20 - 49 People              | £14 per person                      | £16 per person               |
| 50 - 99 People              | £12 per person                      | £14 per person               |
| 100+ People                 | £10 per person                      | £12 per person               |